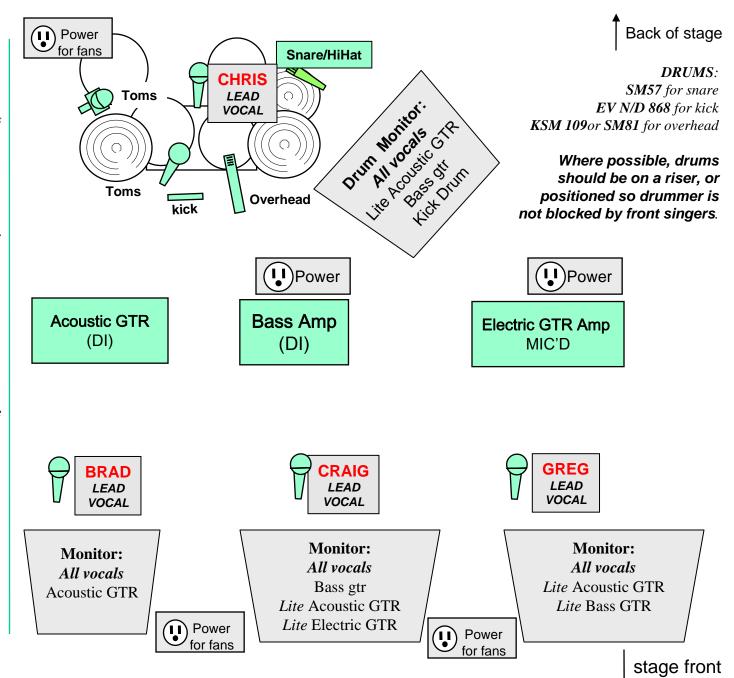

## The Taters

Tater contact: Craig Evans info@thetaters.com 804-592-1322 voice mail/texts 804-325-9045 2nd cell

Mike Gribik
Soundman, Road manager
mike@thetaters.com
724-288-5892 cell

4 VOCALS – 3 front, 1 drummer Beta58 or SM58 preferred (No Audix, please)

Boom stands for all vocals

EV N/D468 or SM57 or similar preferred for guitar amps

minimum 2 mon. mixes (1 for acoustic (Brad), 1 for the rest of the band)

- 3-way system, at least 100db cweighted
- Sub-woofers required
- FOH EQ 31 band stereo
- Same sound person should be present at soundcheck and performance.

Will need power boxes at each player's station for amps & electric fans